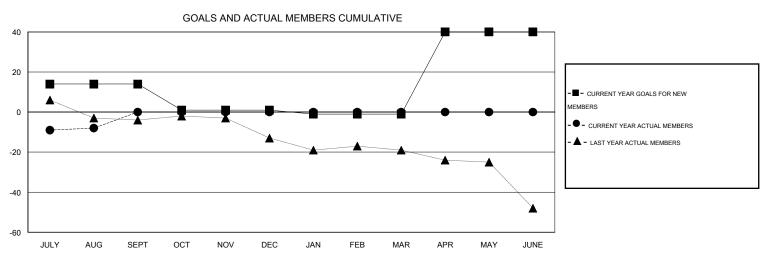

## LOCATION INDIANA

 $\mathsf{GMT}\;\mathsf{CA}\;1$ 

|               |                  | Clubs               |                            |                             |                       |                    | Members                          |                              |                             |
|---------------|------------------|---------------------|----------------------------|-----------------------------|-----------------------|--------------------|----------------------------------|------------------------------|-----------------------------|
|               | RESU             | LTS FOR 2014-2015   |                            |                             | RESULTS FOR 2014-2015 |                    |                                  |                              |                             |
| QUARTER       | NEW CLUB<br>GOAL | ACTUAL NEW<br>CLUBS | ACTUAL<br>DROPPED<br>CLUBS | ACTUAL NET<br>GAIN/<br>LOSS | QUARTER               | NEW MEMBER<br>GOAL | ACTUAL TOTAL<br>MEMBERS<br>ADDED | ACTUAL<br>DROPPED<br>MEMBERS | ACTUAL NET<br>GAIN/<br>LOSS |
| JULY/AUG/SEPT | 0                | 0                   | 0                          | 0                           | JULY/AUG/SEPT         | 14                 | 26                               | 34                           | -8                          |
| OCT/NOV/DEC   | 0                | 0                   | 0                          | 0                           | OCT/NOV/DEC           | -13                | 0                                | 0                            | 0                           |
| JAN/FEB/MAR   | 0                | 0                   | 0                          | 0                           | JAN/FEB/MAR           | -2                 | 0                                | 0                            | 0                           |
| APR/MAY/JUNE  | 1                | 0                   | 0                          | 0                           | APR/MAY/JUNE          | 41                 | 0                                | 0                            | 0                           |